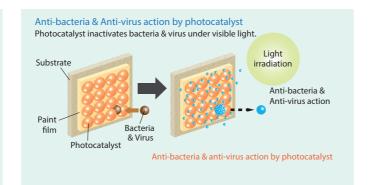

# **Anti-bacterial & Anti-virus Mechanism**

 Anti-Bacterial & Anti-Virus Action from Contact with Special Metal Ion

SK VirusCare forms a complex body of a metal based anti-bacterial & anti-virus agent and an organic agent, providing resistance to various types of micro-organisms, moulds and fungus, etc.

Anti-bacteria & Anti-virus action by special metal ion
Special metal ion antimicrobial agent kills bacteria & virus in the area where photocatalyst cannot work.

Special metal ions of SK VirusCare bond with its cell membrane of protein and damage the structure and inhibit the function in a short period of time. Furthermore those ions go inside cells, inhibit oxygen of electronic transmission, react with DNA, and inhibit its function.

Anti-Bacterial & Anti-Virus Action by Activated Oxygen

Once special metal of SK VirusCare is exposed to light (visible rays), radical is released and activates oxygen. This activated oxygen inhibits metabolic function of cells.

### **3** Anti-Bacterial & Anti-Virus Action of Organic Agent

By reaction of water (vapour) on the film of SK VirusCare anti-bacterial & anti-virus function is activated and propagation of bacteria & virus is inhibited. It also resists mould, fungus and yeast.