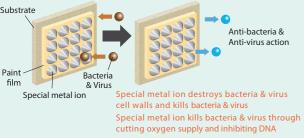

# **Anti-bacterial & Anti-virus Mechanism**

 Anti-Bacterial & Anti-Virus Action from Contact with Special Metal Ion

SK VirusCare forms a complex body of a metal based anti-bacterial & anti-virus agent and an organic agent, providing resistance to various types of micro-organisms, moulds and fungus, etc.

Anti-bacteria & Anti-virus action by special metal ion
Special metal ion antimicrobial agent kills bacteria & virus in the area where photocatalyst cannot work.

Special metal ions of SK VirusCare bond with its cell membrane of protein and damage the structure and inhibit the function in a short period of time. Furthermore those ions go inside cells, inhibit oxygen of electronic transmission, react with DNA, and inhibit its function.

Anti-Bacterial & Anti-Virus Action by Activated Oxygen

Once special metal of SK VirusCare is exposed to light (visible rays), radical is released and activates oxygen. This activated oxygen inhibits metabolic function of cells.