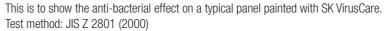

This is to show the anti-virus effect on a typical panel painted with conventional paint and SK VirusCare. Test method: BS ISO 21702 (2019)