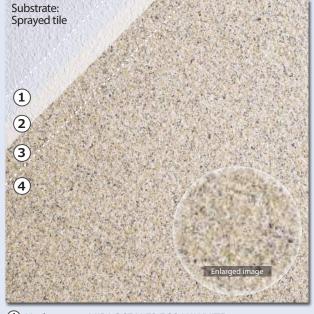

## Repainting system for Sprayed tile coating

- Undercoat 1: MIRAC SEALER ECO W WHITE
- (2) Undercoat 2: COOL MULTI COLOUR BASE
- 3 Main coat: GRANIQUEEN COOL
- Topcoat: SK SILICON CLEAR W 30% Gloss

Use a solvent-based sealer depending on the type of substrate and the old paint film, and the degree of deterioration.