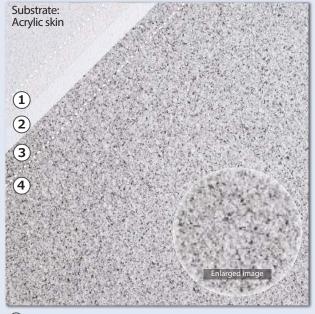

## Repainting system for Acrylic skin coating

- ① Undercoat 1: MIRAC SEALER ECO W WHITE
- (2) Undercoat 2: COOL MULTI COLOUR BASE
- Main coat: GRANIQUEEN COOL
- 4 Topcoat: SK SILICON CLEAR W 30% Gloss