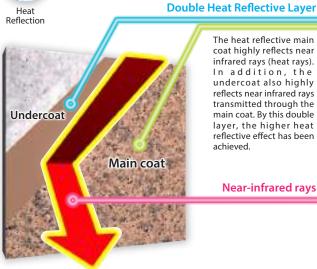

#### **Features**

It provides heat reflective effect. It reflects rays in the near-infrared region, which is strong radiant energy in the sun's rays.

Decorative Design

It creates luxurious wall surface which surpasses a genuine natural stone with a wide range of colour options.