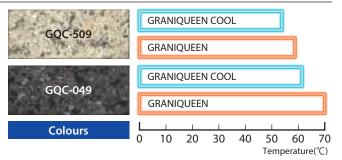

#### **Features**

It provides heat reflective effect. It reflects rays in the near-infrared region, which is strong radiant energy in the sun's rays.

Decorative Design

It creates luxurious wall surface which surpasses a genuine natural stone with a wide range of colour options.