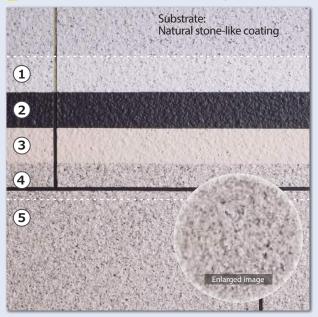

## Repainting system for Natural stone-like coating

- 1 Undercoat 1: MIRAC SEALER ECO W WHITE
- 2 Undercoat 2: SK COLOUR SURF
- 3 Undercoat 3: COOL MULTI COLOUR BASE
- 4 Main coat: GRANIQUEEN COOL
- (5) Topcoat: SK SILICON CLEAR W 30% Gloss