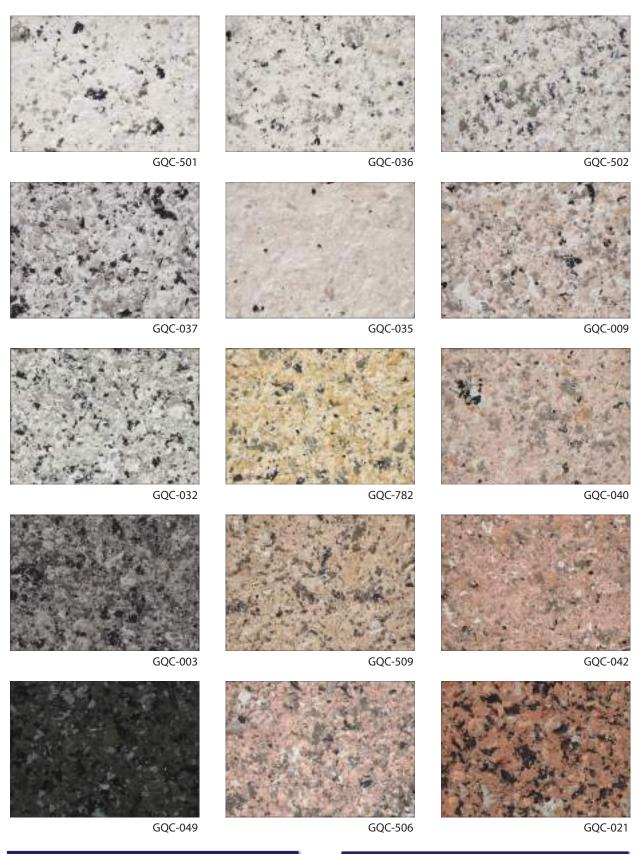

#### **Features**

It provides heat reflective effect. It reflects rays in the near-infrared region, which is strong radiant energy in the sun's rays.

Decorative Design

It creates luxurious wall surface which surpasses a genuine natural stone with a wide range of colour options.

## **Packing Style**

| Product Name                         | Packing           |
|--------------------------------------|-------------------|
| MIRAC SEALER W WHITE                 | 15kg/can          |
| COOL MULTI COLOUR BASE               | 16kg/can          |
| GRANIQUEEN COOL                      | 16kg/can, 4kg/can |
| SK JOINT TAPE (W:5,7,10mm,L:30m)     | 10pcs/set         |
| SK SILICON CLEAR W (Gloss, 30%Gloss) | 15kg/can          |