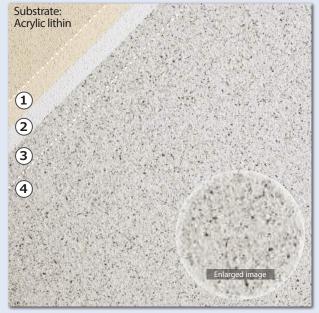

## Repainting system for **Acrylic lithin coating**

- 1 Undercoat 1: MIRAC SEALER ECO W WHITE
- (2) Undercoat 2: COOL MULTI COLOUR BASE
- 3 Main coat: GRANIQUEEN COOL
- 4 Topcoat: SK SILICON CLEAR W 30% Gloss