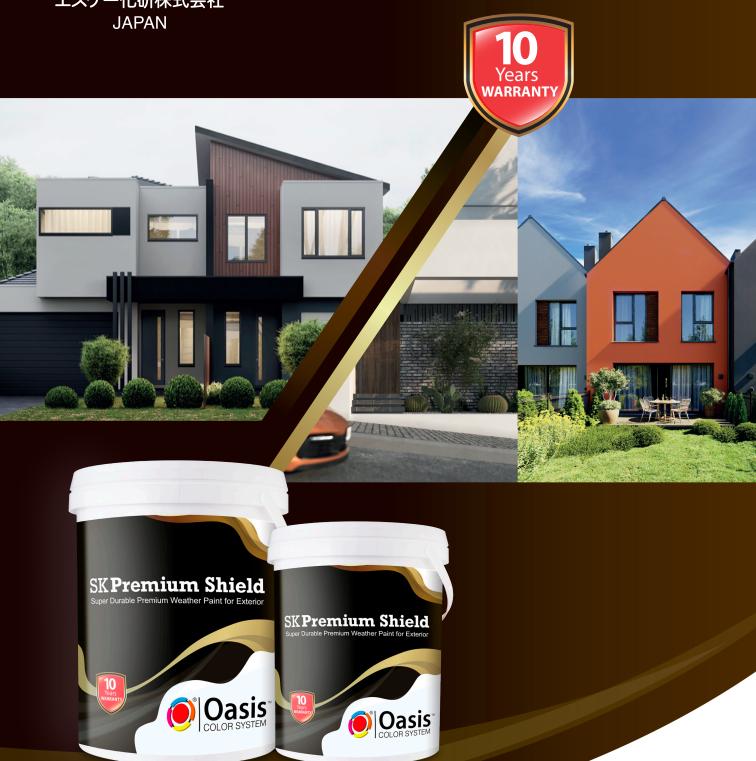

# SK**Premium Shield**

Super Durable Premium Weather Paint for Exterior

## **SKPremium** Shield

### Super Durable Premium Weather Paint for Exterior

#### **Product Description:**

SK Premium Shield is a high quality reactive type acrylic paint. It is specially formulated for exterior wall surfaces. It is easy to apply and forms a smooth thorough film which is highly durable, washable, toughness, fungus resistant and anti-algae.

#### **Standard Packing:**

1L / can, 5L / can, 18L / can